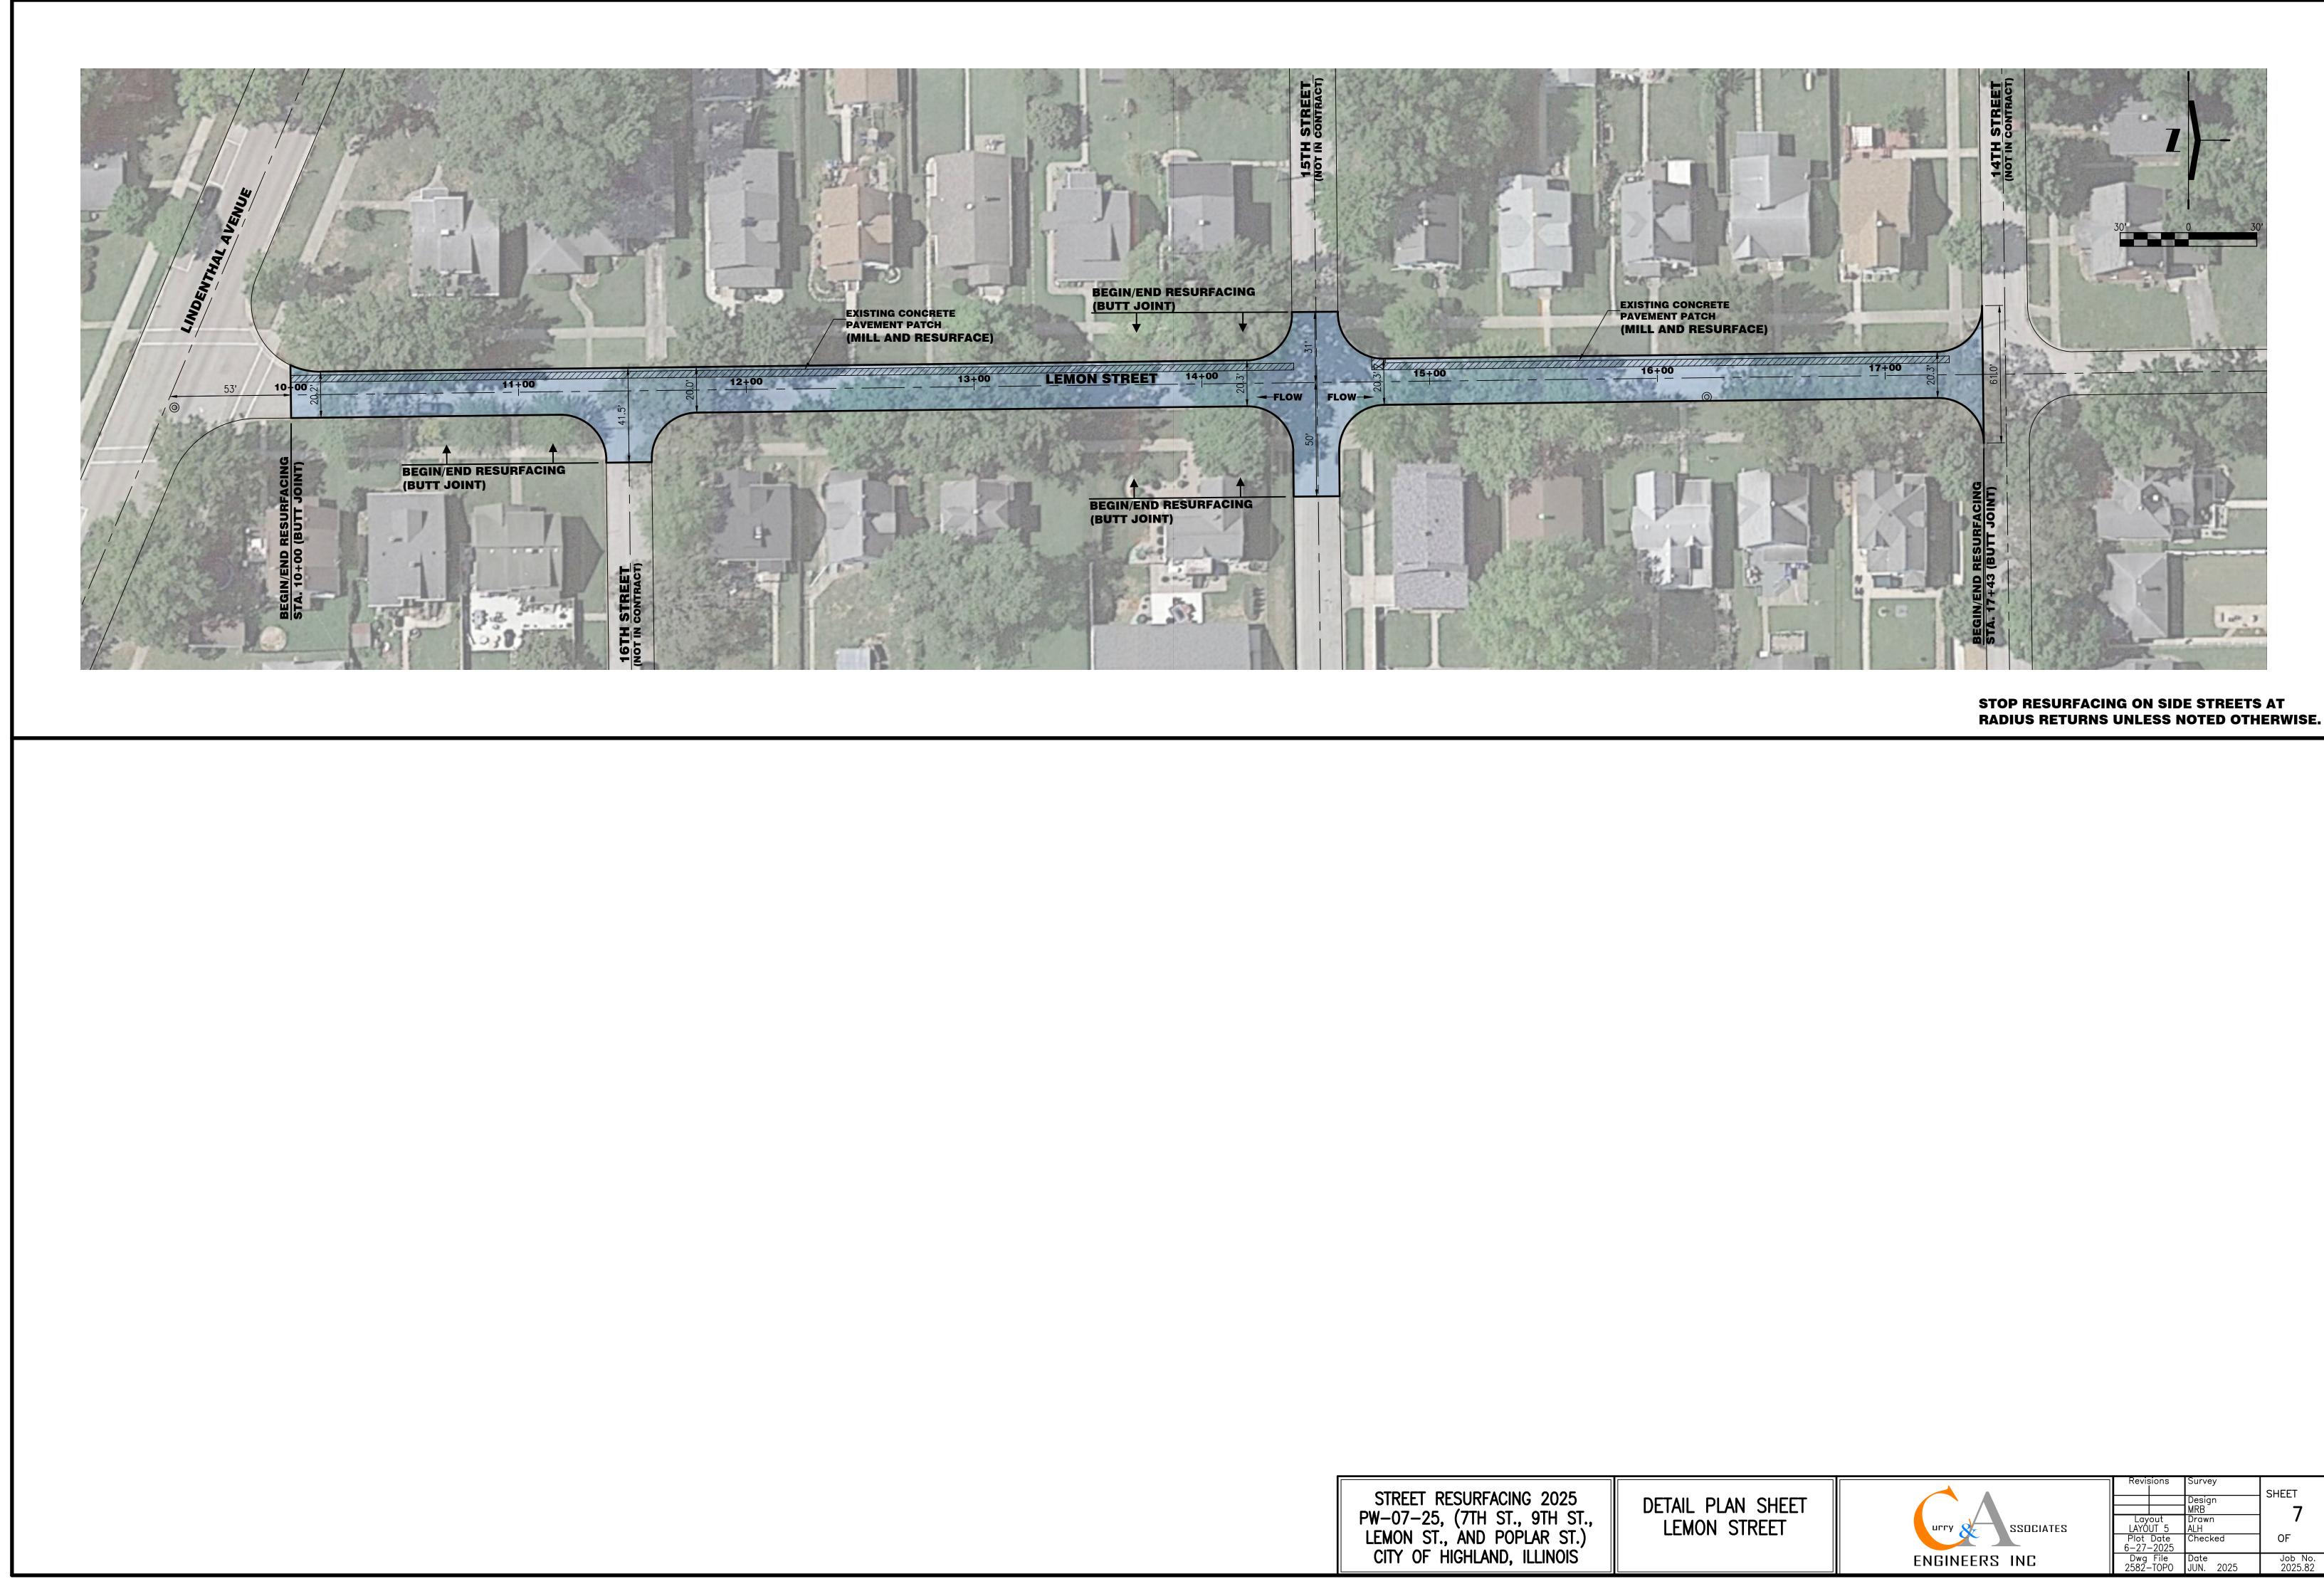

EET Layout LAYOUT 3 Plot Date SSOCIATES OF Checked 6–27–2025 Dwg File Date 2582–TOPO JUN. 2025 ENGINEERS INC Job No. 2025.82





**RADIUS RETURNS UNLESS NOTED OTHERWISE.** 

|                   |               | Revisions<br>          | Survey            | SHEET              |
|-------------------|---------------|------------------------|-------------------|--------------------|
| Detail plan sheet |               |                        | Design<br>MRB     | 6                  |
| 9TH STREET        |               | Layout<br>LAYOUT 4     | Drawn<br>ALH      | 0                  |
|                   |               | Plot Date<br>6-27-2025 | Checked           | OF                 |
|                   | ENGINEERS INC | Dwg File<br>2582-TOPO  | Date<br>JUN. 2025 | Job No.<br>2025.82 |



| STREET RESURFACING 2025                                    |
|------------------------------------------------------------|
| PW-07-25, (7TH ST., 9TH ST.,<br>LEMON ST., AND POPLAR ST.) |
| LEMON ST., AND POPLAR ST.)                                 |
| CITY OF HIGHLAND, ILLINOIS                                 |







| STREET RESURFACING 2025<br>PW-07-25, (7TH ST., 9TH ST.,<br>LEMON ST., AND POPLAR ST.)<br>CITY OF HIGHLAND, ILLINOIS | STANDARD<br>DETAILS                                       |                                                    | כ                  |
|---------------------------------------------------------------------------------------------------------------------|-----------------------------------------------------------|-------------------------------------------