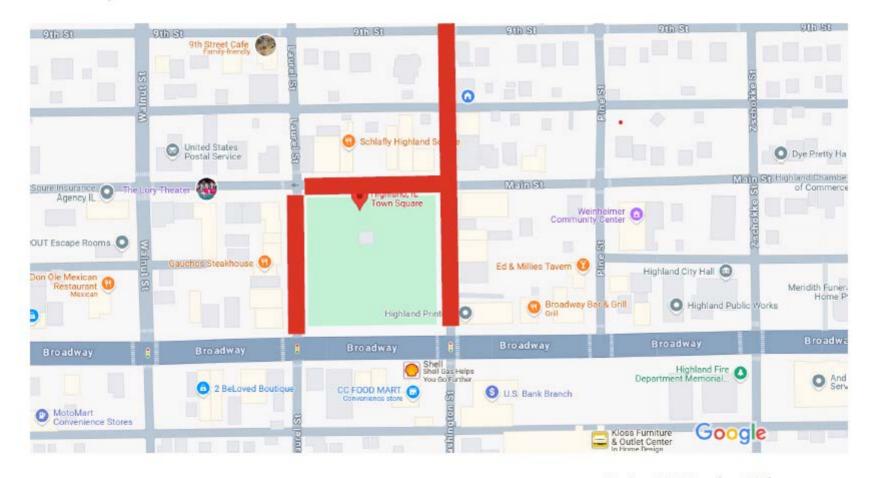

### Street Dept: Signage, Barricades, Street Closures

Streets along the parade route and around the square will need to be cleared and closed from 5:00pm – 10:30pm. The parade route starts at the Highland Primary campus on Lindenthal heading west to Washington, then north on Washington crossing Broadway to Main, west on Main to Laurel, and then south on Laurel to **END at Broadway**. Parade route map is attached.

Need (5) lighted A-frame signs to block roads on South side of Maple/Paris (2),

Oak/Paris(1), Park/Spruce(1), and Parkhill Rd. at South end of Sharpshooters parking lot(1). (3) additional A-frame signs to block Lindenthal at Poplar St. on the East side.