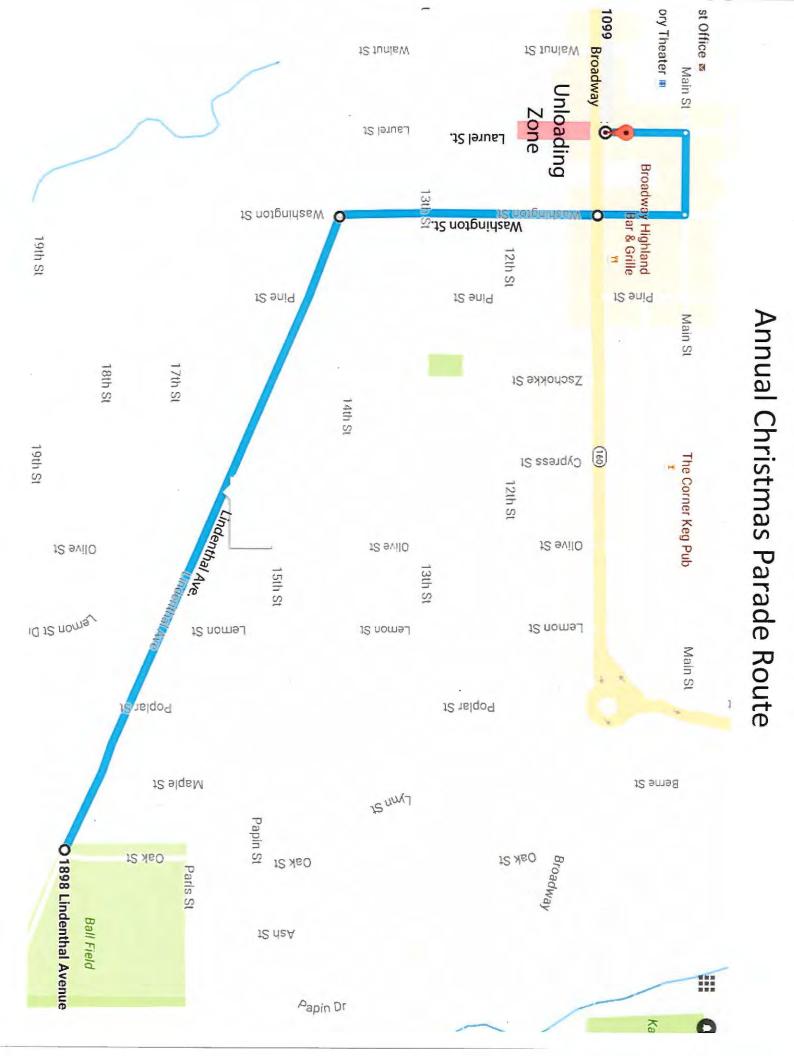

# CITY OF HIGHLAND-SPECIAL EVENT APPLICATION

| Name of Event: <u>A</u>                   | nnual Lighted Christ                     | mas Parade          |                                                                               |                   |         |           |
|-------------------------------------------|------------------------------------------|---------------------|-------------------------------------------------------------------------------|-------------------|---------|-----------|
| Type of Event:Other (plea                 | Festival<br>se specify):                 | Race                | Other Fundraiser                                                              | Service _         | x       | _Parade   |
| Description of Eve                        | ent: <u>Annual lighteo</u>               | l parade with them  | ed floats, vehicles, walking groups,                                          | , and bands.      |         |           |
| Location of Event                         |                                          |                     | lar St, travels west on Lindenthal, n                                         | orth on Washing   | iton, a | nd around |
| Sponsoring Organ                          | the square to end<br>lization/Indivi     |                     | -                                                                             |                   |         |           |
| Event Responsible                         | Address: <u>12</u><br>Phone(s): <u>6</u> | 16 Main Street, Hi  |                                                                               | irector)          |         |           |
| Date(s) of Set-up:<br>Event Date(s) / Tin |                                          |                     | ate Sat, Nov 29)<br>m (rain out Sat, Nov 29 5:00pm-10                         | ):30pm)           |         |           |
| Date(s) of Tear-do                        | wn: Friday, Nov 2                        | 8 (rain out Sat, No | vv 29)                                                                        |                   |         |           |
| Expected Attendar                         | nce: <u>6,000+</u>                       |                     |                                                                               |                   |         |           |
| Alcohol License Re<br>If yes, appli       | equired:                                 |                     | No<br>sNo                                                                     |                   |         |           |
| Sound Amplificati<br>If yes, hours        | on System utils of operation:            | ized:Ye             | s√No ( <i>Only available f</i>                                                | or the Squa       | re)     |           |
|                                           | f the Council:<br>uested: \$<br>Funding: |                     | s <u>X</u> No                                                                 |                   |         |           |
| barricade needs. We reque                 | est for the streets to                   | be cleaned along t  | es (Specify): <u>Please see attac</u><br>he parade route the morning after th | he parade, as the | ere is  | always    |
| candy and trash left behind               | . The day after the pa                   | arade is "Small Bus | siness Saturday" and brings a lot of                                          | shoppers to dowr  | ntown   | Highland, |
| Electric Dent: Elec                       | trical Service                           | l ighting (Spe      | cify).                                                                        |                   |         |           |

### Street Dept: Signage, Barricades, Street Closures

Streets along the parade route and around the square will need to be cleared and closed from 5:00pm – 10:30pm. The parade route starts at the Highland Primary campus on Lindenthal heading west to Washington, then north on Washington crossing Broadway to Main, west on Main to Laurel, and then south on Laurel to **END at Broadway**. Parade route map is attached.

Need (5) lighted A-frame signs to block roads on South side of Maple/Paris (2),

Oak/Paris(1), Park/Spruce(1), and Parkhill Rd. at South end of Sharpshooters parking lot(1). (3) additional A-frame signs to block Lindenthal at Poplar St. on the East side.