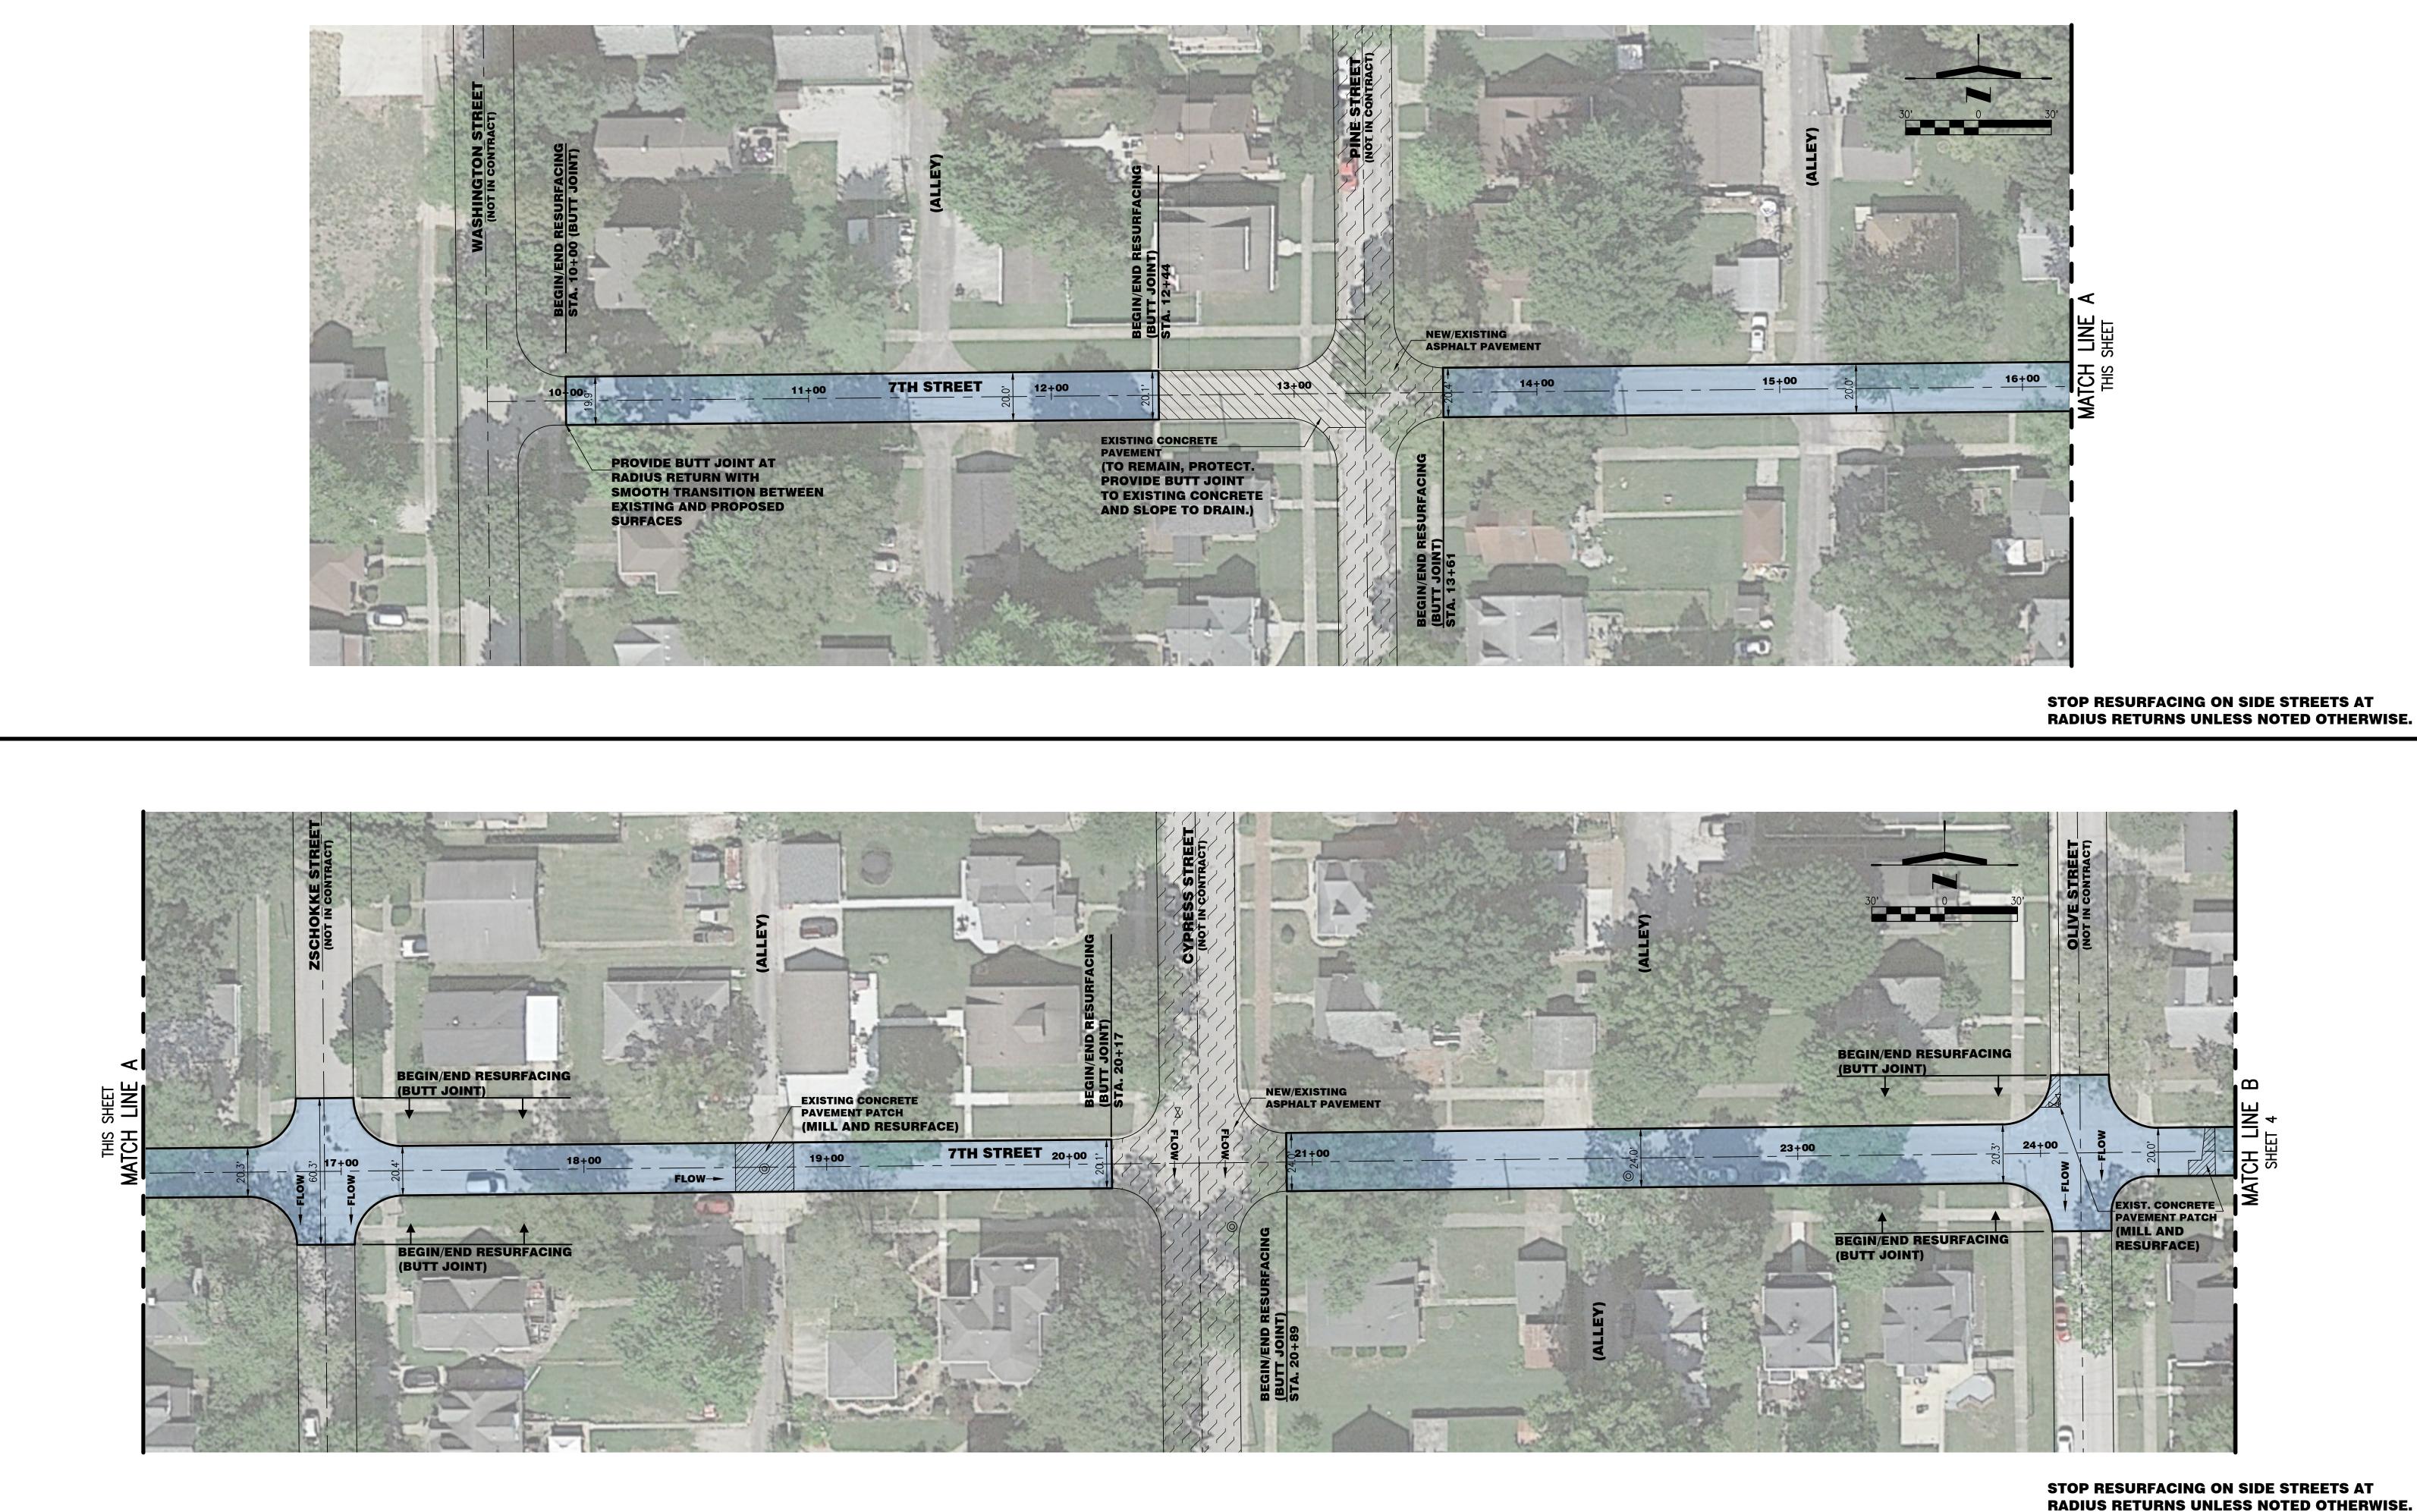

### **NEW BUSINESS:**

- A. **MOTION** Approve Notice of Municipal Letting, Bid # PR-09-25, for Glik Park Parking Lot (attached)
- B. **MOTION** Approve Notice of Municipal Letting, Bid # PW-03-25, for CIPP Sewer Rehabilitation 2025 (attached)
- C. **MOTION** Approve Notice of Municipal Letting, Bid # PW-07-25, for Street Resurfacing 2025 (attached)
- D. MOTION Approve Notice of Municipal Letting, Bid # PW-10-25, for Spillway Improvement 2025 (attached)
- E. MOTION Award Bid # PW-05-24, for Sealing Asphalt Shared Use Paths 2024 (attached)
- F. MOTION Bill #25-??/RESOLUTION Approving Intergovernmental Agreement Between City and State of Illinois Department of Transportation, Regarding Municipal Maintenance of State Highways (attached)