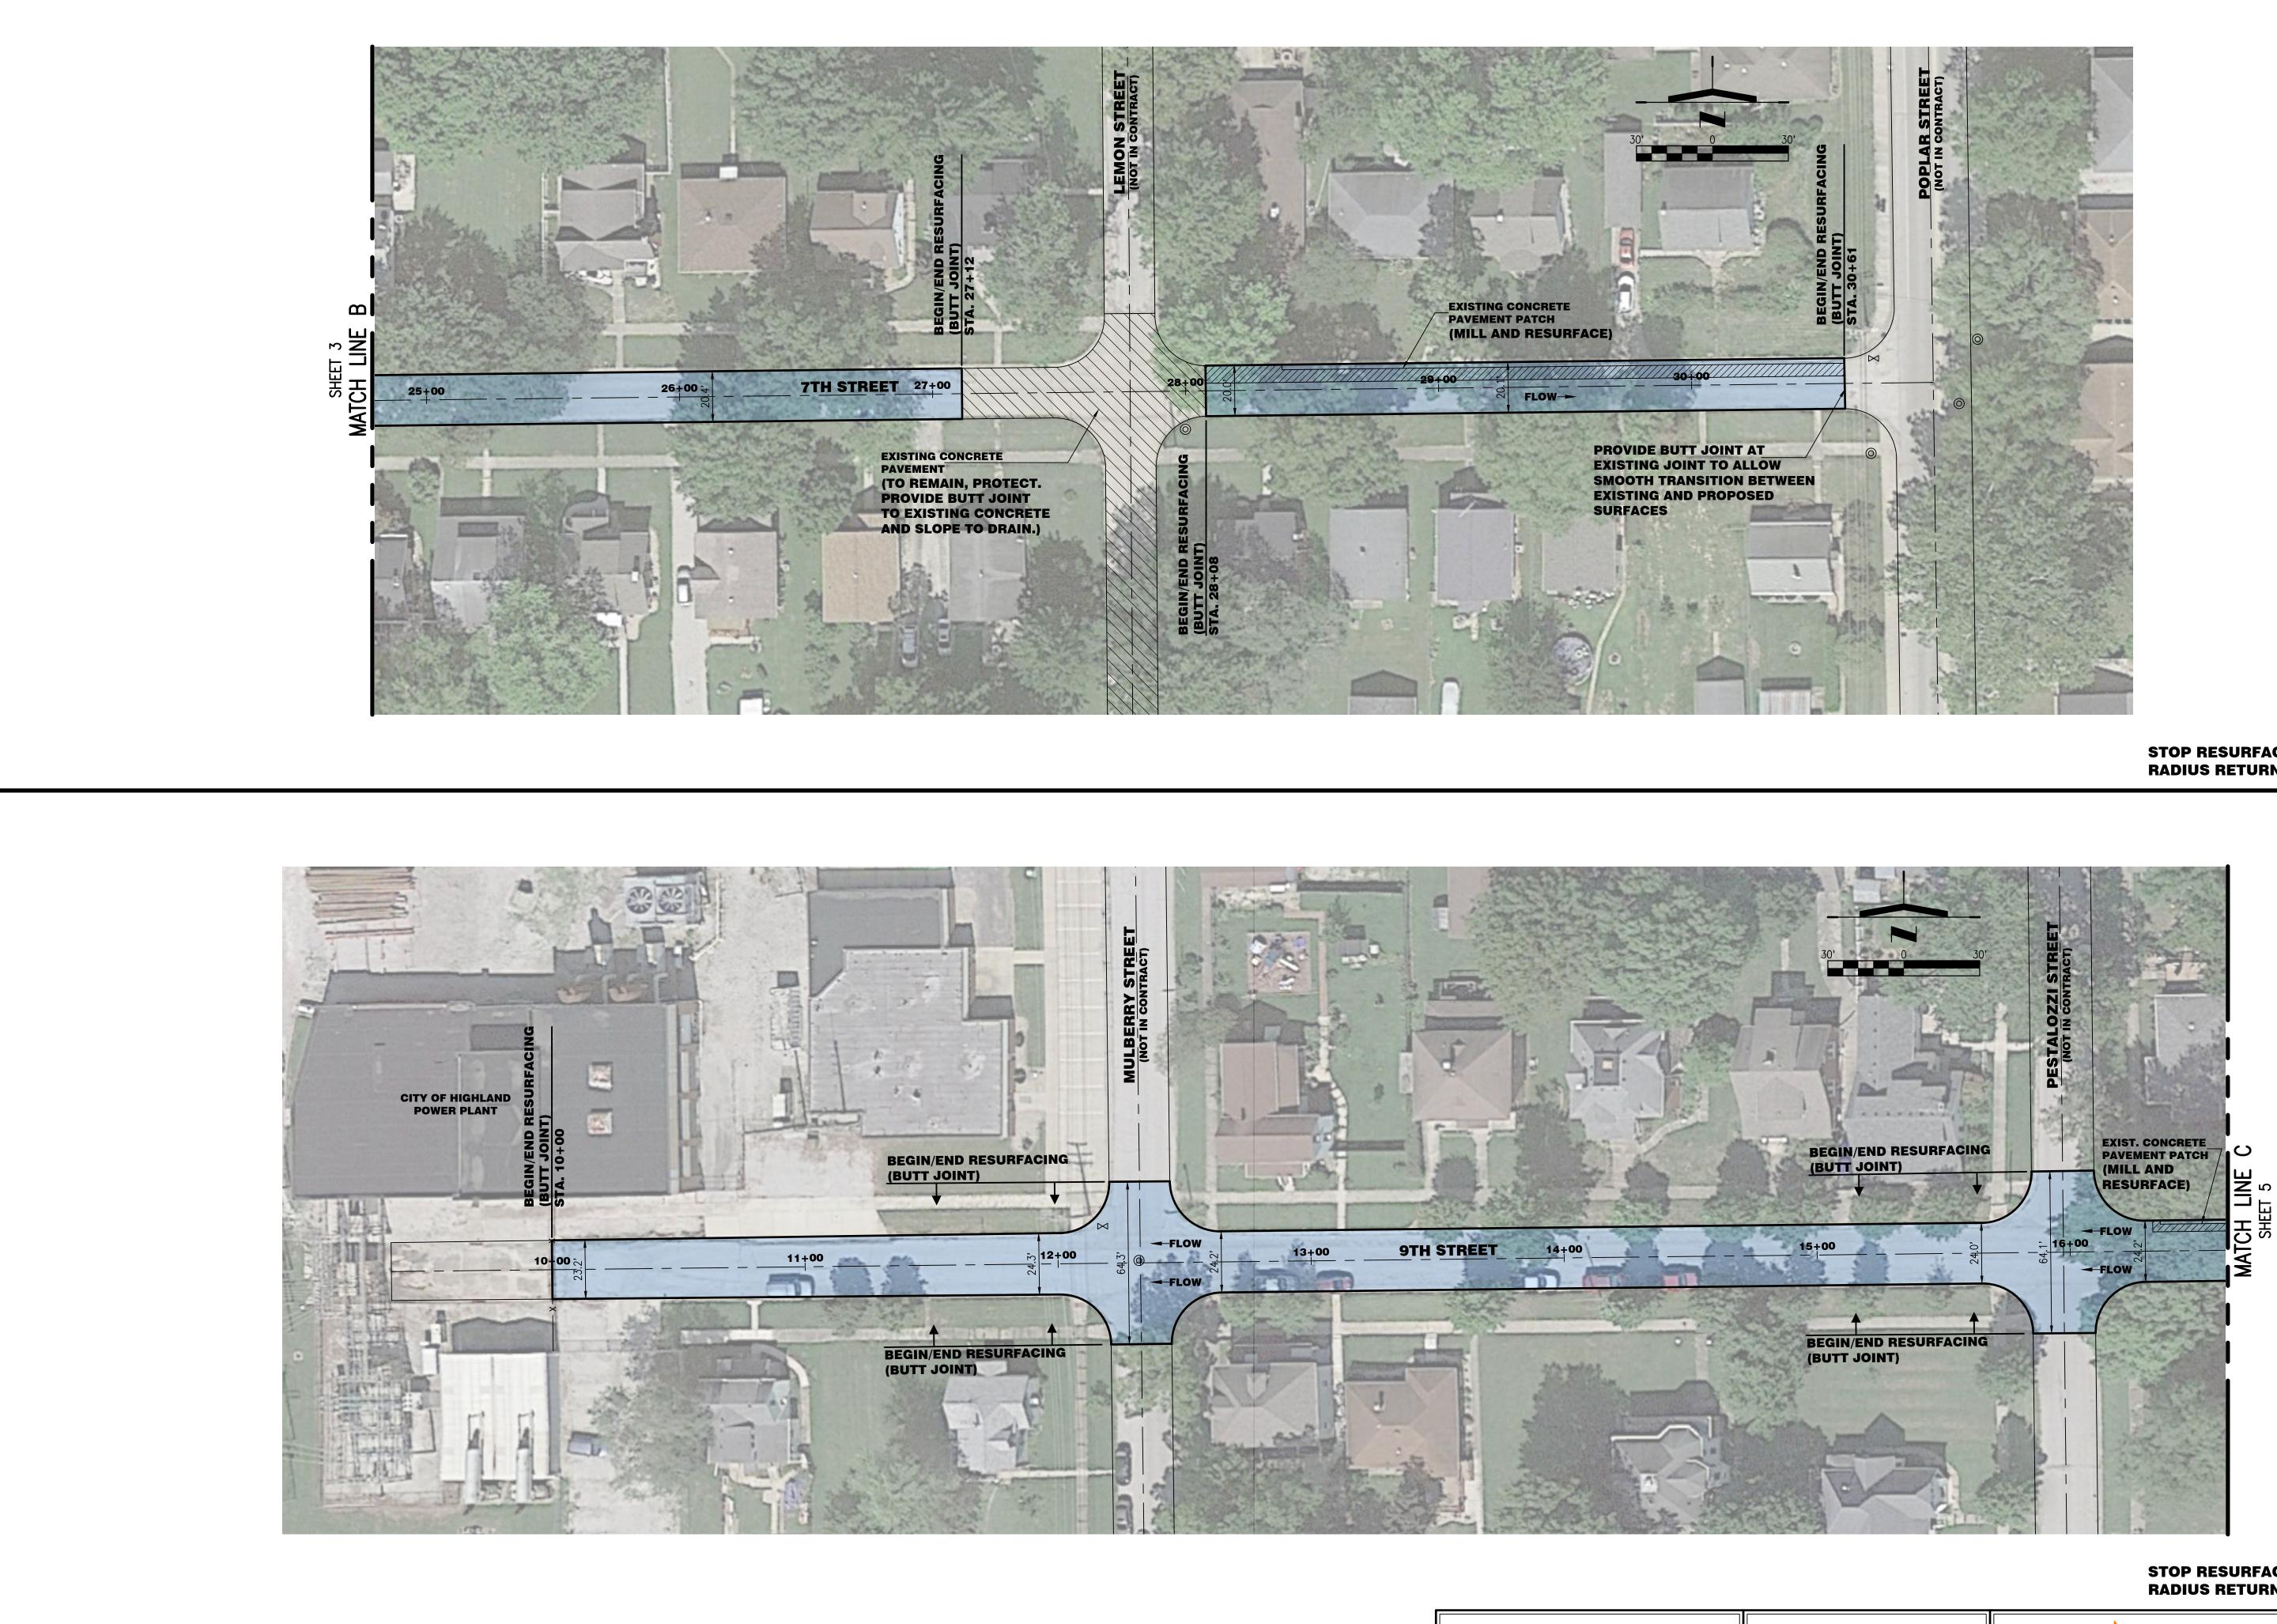

### **NEW BUSINESS:**

- A. **MOTION** Approve Notice of Municipal Letting, Bid # PR-09-25, for Glik Park Parking Lot (attached)
- B. **MOTION** Approve Notice of Municipal Letting, Bid # PW-03-25, for CIPP Sewer Rehabilitation 2025 (attached)
- C. **MOTION** Approve Notice of Municipal Letting, Bid # PW-07-25, for Street Resurfacing 2025 (attached)
- D. MOTION Approve Notice of Municipal Letting, Bid # PW-10-25, for Spillway Improvement 2025 (attached)
- E. MOTION Award Bid # PW-05-24, for Sealing Asphalt Shared Use Paths 2024 (attached)
- F. MOTION Bill #25-??/RESOLUTION Approving Intergovernmental Agreement Between City and State of Illinois Department of Transportation, Regarding Municipal Maintenance of State Highways (attached)