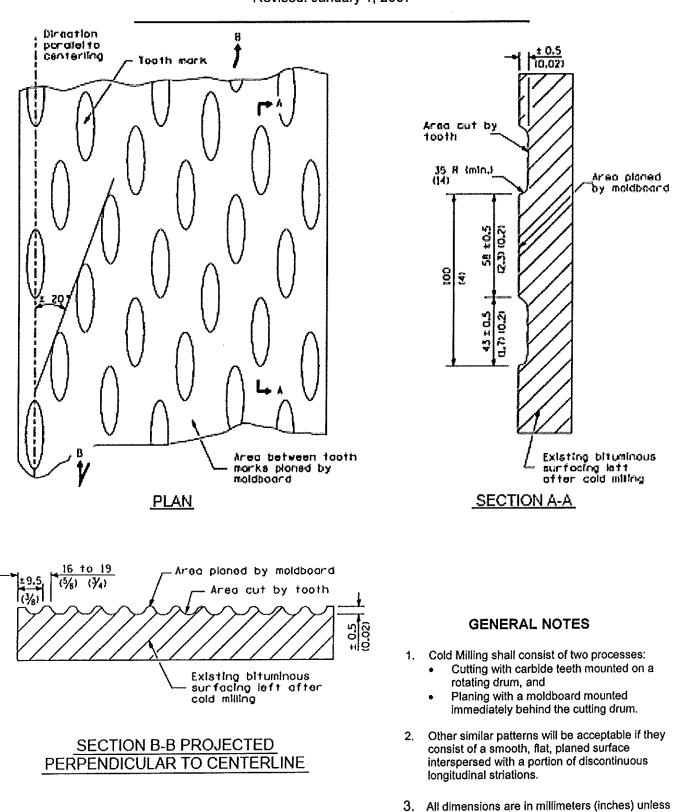

| 02224 Cured-in-Place Pipe Lining | 02224-1 to 17 |
|----------------------------------|---------------|
| 02505 Manholes                   | 02505-1 to 3  |

END TOC