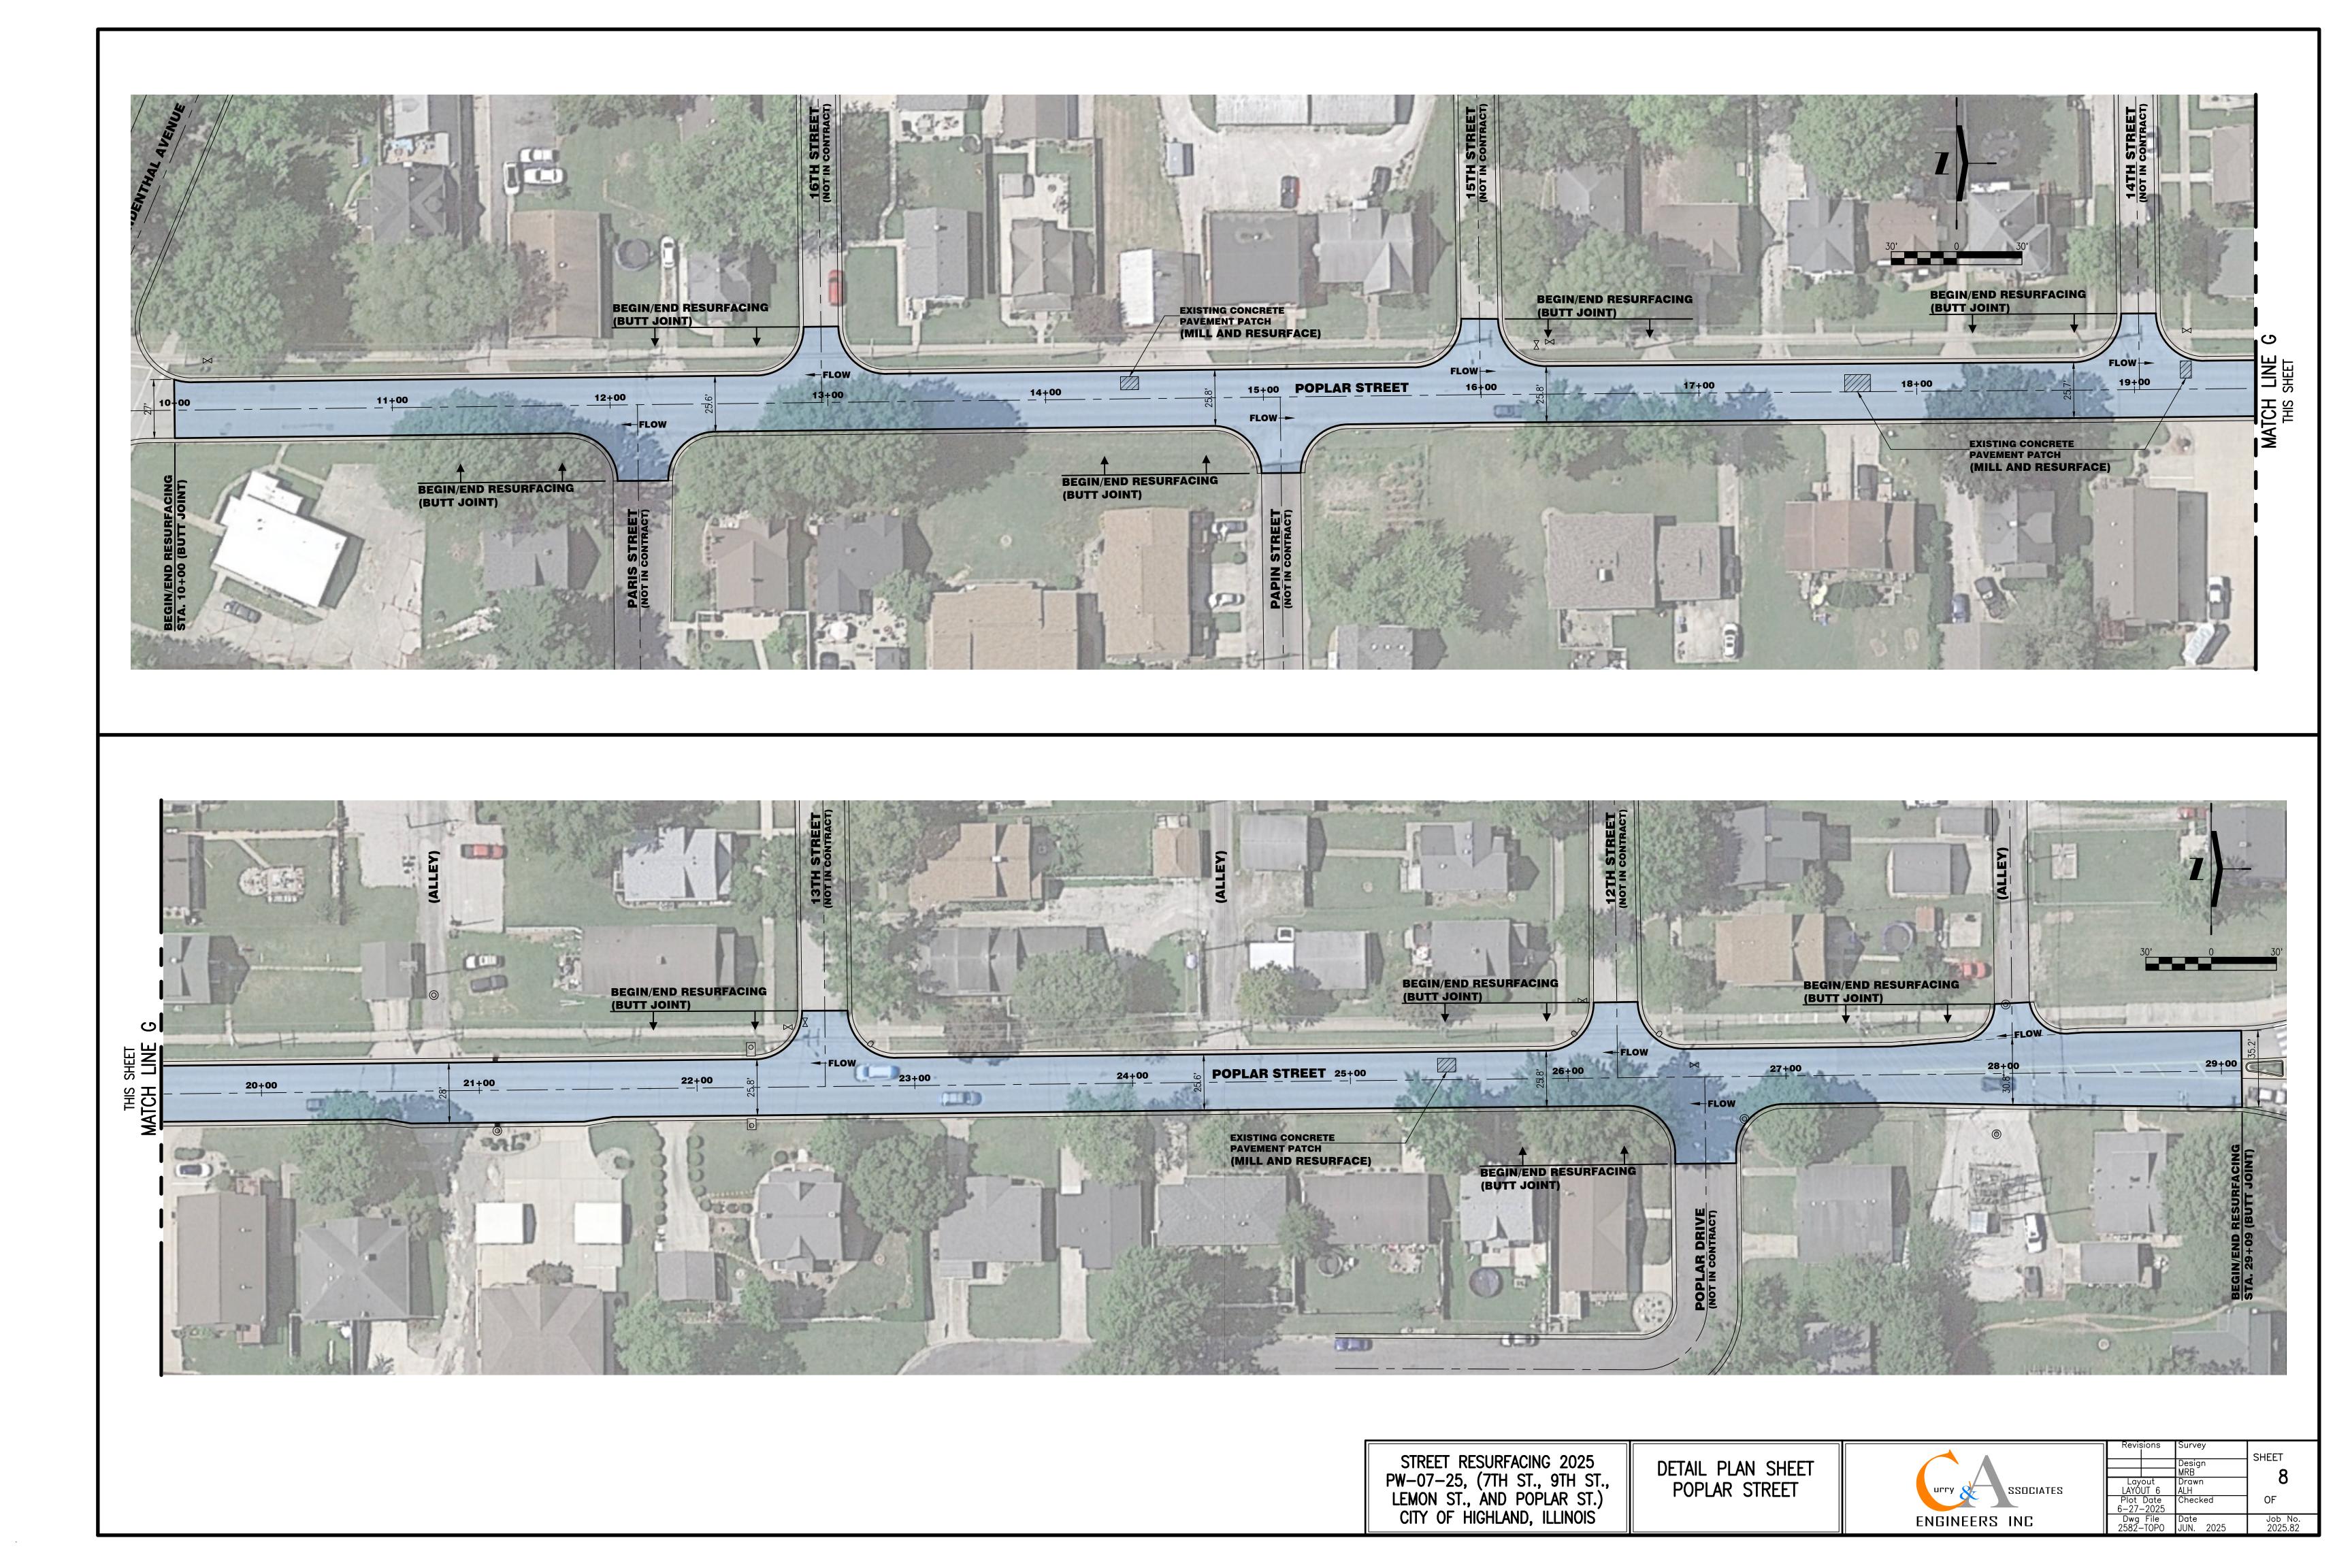

----------------------|-------------------|--------------------|
| Detail plan sheet |               |                        | Design<br>MRB     | 6                  |
| 9TH STREET        |               | Layout<br>LAYOUT 4     | Drawn<br>ALH      | 0                  |
|                   |               | Plot Date<br>6-27-2025 | Checked           | OF                 |
|                   | ENGINEERS INC | Dwg File<br>2582-TOPO  | Date<br>JUN. 2025 | Job No.<br>2025.82 |



| STREET RESURFACING 2025                                    |
|------------------------------------------------------------|
| PW-07-25, (7TH ST., 9TH ST.,<br>LEMON ST., AND POPLAR ST.) |
| LEMON ST., AND POPLAR ST.)                                 |
| CITY OF HIGHLAND, ILLINOIS                                 |







| STREET RESURFACING 2025<br>PW-07-25, (7TH ST., 9TH ST.,<br>LEMON ST., AND POPLAR ST.)<br>CITY OF HIGHLAND, ILLINOIS | STANDARD<br>DETAILS                                       |                                                    | כ                  |
|---------------------------------------------------------------------------------------------------------------------|-----------------------------------------------------------|----------------------------------------------------|--------------------|
| UPPY SSOCIATES                                                                                                      | Revisions<br>Layout<br>LAYOUT 1<br>Plot Date<br>6-26-2025 | Survey<br>Design<br>MRB<br>Drawn<br>ALH<br>Checked | SHEET<br>9<br>OF   |
| ENGINEERS INC